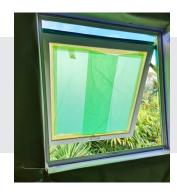

#### Good balance of adhesion for temporary protection of:

- Glass surfaces windows, glass doors & splash backs
- Aluminum window frames
- Most metal & plastic surfaces

#### **FOR BEST RESULTS:**

The protection film roll stays on the ground or is hand held in the position.

Next the film is pulled up away from the window to the top.

Then the film is wiped on back down the window surface to ensure good clean adhesion.

The film roll can be cut to suit the window and sash requirements.