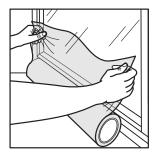

#### **FOR BEST RESULTS:**

The protection film roll stays on the ground or is hand held in the position.

Next the film is pulled up away from the window to the top.

Then the film is wiped on back down the window surface to ensure good clean adhesion.

The film roll can be cut to suit the window and sash requirements.