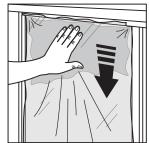

#### **FOR BEST RESULTS:**

The protection film roll stays on the ground or is hand held in the position.

Next the film is pulled up away from the window to the top.

Then the film is wiped on back down the window surface to ensure good clean adhesion.