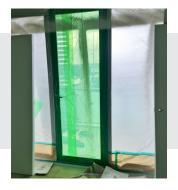

#### Good balance of adhesion for temporary protection of:

- Glass surfaces windows, glass doors & splash backs
- Aluminum window frames
- Most metal & plastic surfaces

#### **FOR BEST RESULTS:**

The protection film roll stays on the ground or is hand held in the position.

Next the film is pulled up away from the window to the top.

Then the film is wiped on back down the window surface to ensure good clean adhesion.

The film roll can be cut to suit the window and sash requirements.