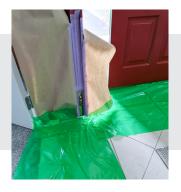

# **6035** - SURFACE PROTECTION FILM

Extra tough Green Polyethylene Film coated with a solvent free pressure sensitive acrylic adhesive. Designed for temporary protection of various surface areas & will remove from most surfaces without leaving residue behind.

#### Good balance of adhesion for temporary protection of:

- Glass surfaces windows, glass doors & splash backs
- Aluminum window frames
- Most metal & plastic surfaces

#### Clean removal without leaving residue behind:

- Medium Adhesion Safe Release
- For exterior use up to 3 months (we always recommend prior testing to assess surface to application suitability).

## **PROTECT AGAINST:**

Paint overspray & splattering

Dirt, dust & weather condition

Surface abrasion & scratching

Cement splashes