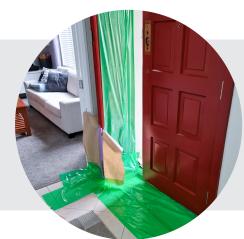

# **6035** - SURFACE PROTECTION FILM

Extra tough Green Polyethylene Film coated with a solvent free pressure sensitive acrylic adhesive. Designed for temporary protection of various surface areas & will remove from most surfaces without leaving residue behind.

#### Good balance of adhesion for temporary protection of:

- Glass surfaces windows, glass doors & splash backs
- Aluminum window frames
- Most metal & plastic surfaces

## **PROTECT AGAINST:**

Paint overspray & splattering

Dirt, dust & weather condition

Surface abrasion & scratching

Cement splashes

#### **FOR BEST RESULTS:**

The protection film roll stays on the ground or is hand held in the position.

Next the film is pulled up away from the window to the top.

Then the film is wiped on back down the window surface to ensure good clean adhesion.