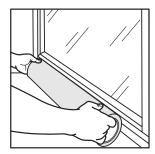

#### **FOR BEST RESULTS:**

The protection film roll stays on the ground or is hand held in the position.

Next the film is pulled up away from the window to the top.

Then the film is wiped on back down the window surface to ensure good clean adhesion.