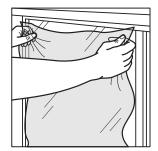

#### **FOR BEST RESULTS:**

The protection film roll stays on the ground or is hand held in the position.

Next the film is pulled up away from the window to the top.

Then the film is wiped on back down the window surface to ensure good clean adhesion.

The film roll can be cut to suit the window and sash requirements.