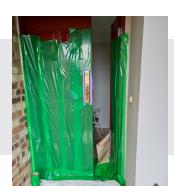

# **6035** - SURFACE PROTECTION FILM

Extra tough Green Polyethylene Film coated with a solvent free pressure sensitive acrylic adhesive. Designed for temporary protection of various surface areas & will remove from most surfaces without leaving residue behind.

#### Good balance of adhesion for temporary protection of:

- Glass surfaces windows, glass doors & splash backs
- Aluminum window frames
- Most metal & plastic surfaces

#### Clean removal without leaving residue behind:

- Medium Adhesion Safe Release
- For exterior use up to 3 months (we always recommend prior testing to assess surface to application suitability).

## **PROTECT AGAINST:**

Paint overspray & splattering

Dirt, dust & weather condition

Surface abrasion & scratching

Cement splashes